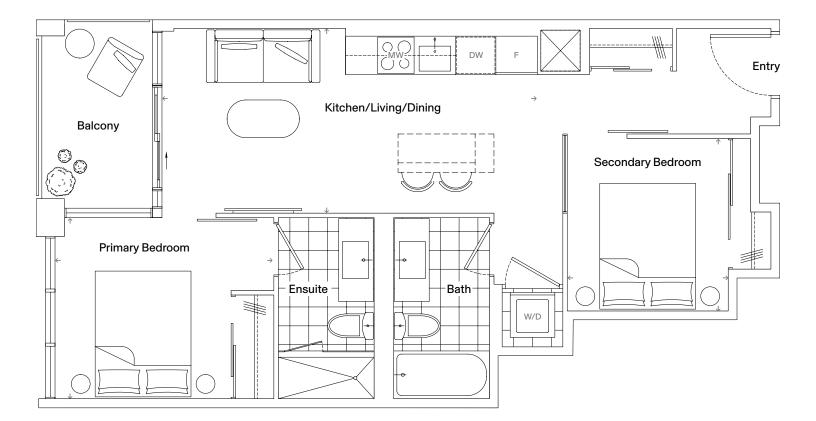

### 2В-07-В2

#### Specifications

| Bedrooms   | 2               |
|------------|-----------------|
| Bathrooms  | 2               |
| Extras     | Balcony         |
| Interior   | 763 Square Feet |
| Exterior   | 169 Square Feet |
| Total Area | 932 Square Feet |

| Dimensions            |                  |
|-----------------------|------------------|
| Kitchen/Living/Dining | 14' 0" x 18' 11" |
| Primary Bedroom       | 12' 1" x 9' 0"   |
| Secondary Bedroom     | 13' 5" x 9' 0"   |

Dimensions, specifications, layouts, and materials are approximate only and are subject to change without notice. Tile patterns may vary. Window size and location may vary. Actual usable floor space may vary from stated floor areas. Ceiling heights may vary and may not be uniform and could be affected. Bulkheads required for mechanical purposes such as kitchen and washroom exhausts and heating and cooling ducts have not been indicated. Sales and Marketing Consultant: RAD Marketing, E. & O. E.