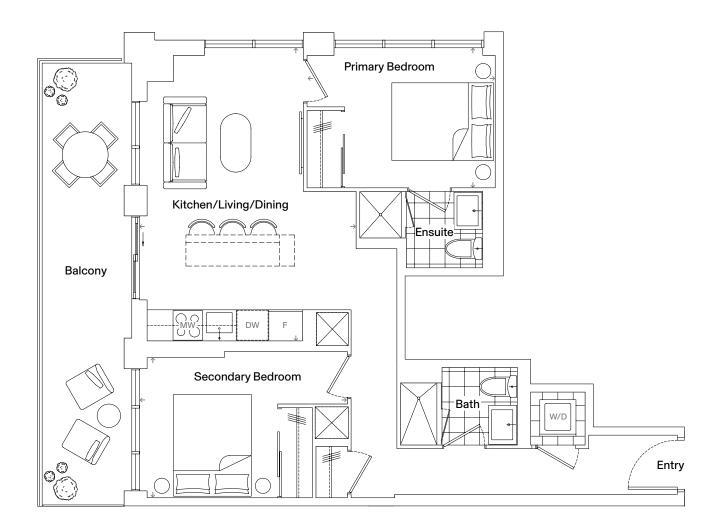

### 2B-09-B2

#### Specifications

| Bedrooms   | 2                           |
|------------|-----------------------------|
| Bathrooms  | 2                           |
| Extras     | Barrier-free Suite, Balcony |
| Interior   | 816 Square Feet             |
| Exterior   | 196 Square Feet             |
| Total Area | 1,012 Square Feet           |
|            |                             |

| Kitchen/Living/Dining | 22' 2" x 12' 5" |
|-----------------------|-----------------|
| Primary Bedroom       | 11' 5" x 11' 4" |
| Secondary Bedroom     | 10' 2" x 9' 10" |

Floors 10-26

Dimensions, specifications, layouts, and materials are approximate only and are subject to change without notice. Tile patterns may vary. Window size and location may vary. Actual usable floor space may vary from stated floor areas. Ceiling heights may vary and may not be uniform and could be affected. Bulkheads required for mechanical purposes such as kitchen and washroom exhausts and heating and cooling ducts have not been indicated. Sales and Marketing Consultant: RAD Marketing, E. & O. E.

A PROJECT BY

RAD MARKETING

() North