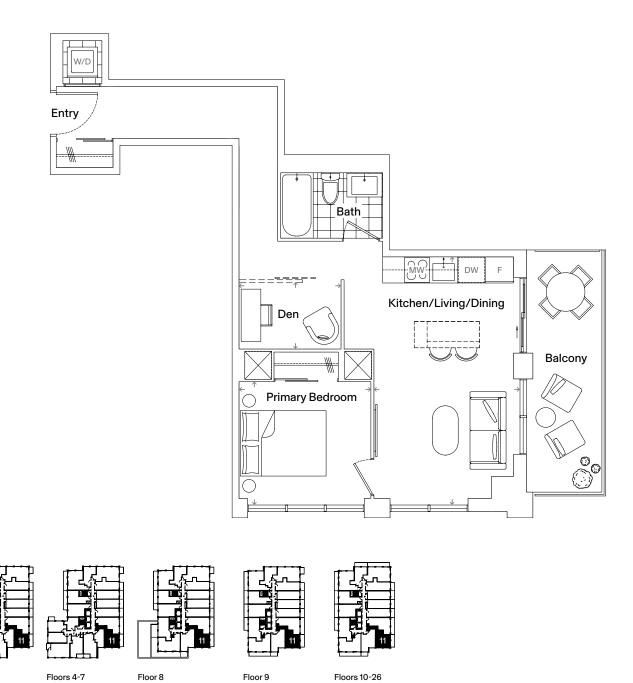

### 1B+D-10-B

#### Specifications

| Bedrooms   | 1                                |
|------------|----------------------------------|
| Bathrooms  | 1                                |
| Extras     | Barrier-free Suite, Den, Balcony |
| Interior   | 617 Square Feet                  |
| Exterior   | 112 Square Feet                  |
| Total Area | 729 Square Feet                  |
|            |                                  |

| Dimensions            |                 |
|-----------------------|-----------------|
| Kitchen/Living/Dining | 14' 2" x 18' 4" |
| Primary Bedroom       | 10' 6" x 10' 4" |
| Den                   | 5' 8" x 9' 3"   |

Floor 9

Dimensions, specifications, layouts, and materials are approximate only and are subject to change without notice. Tile patterns may vary. Window size and location may vary. Actual usable floor space may vary from stated floor areas. Ceiling heights may vary and may not be uniform and could be affected. Bulkheads required for mechanical purposes such as kitchen and washroom exhausts and heating and cooling ducts have not been indicated. Sales and Marketing Consultant: RAD Marketing, E. & O. E.