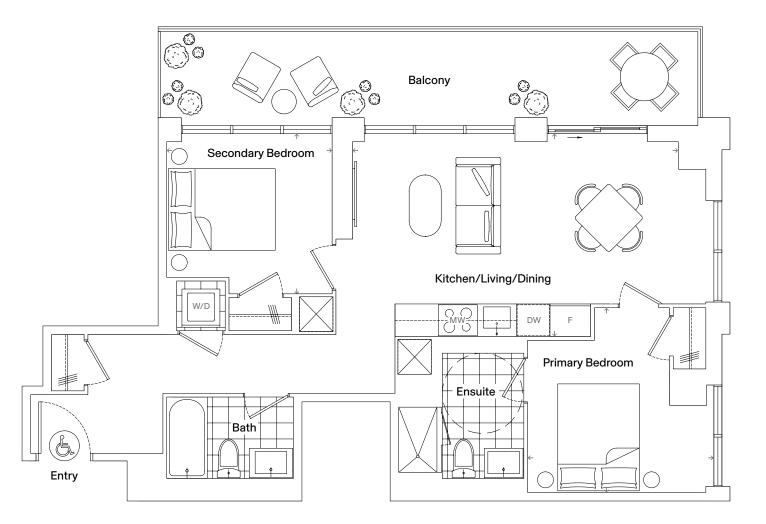

#### Specifications

| Bedrooms   | 2               |
|------------|-----------------|
| Bathrooms  | 2               |
| Extras     | Balcony         |
| Interior   | 686 Square Feet |
| Exterior   | 55 Square Feet  |
| Total Area | 741 Square Feet |

| Kitchen/Living/Dining | 19' 7" x 9' 8" |
|-----------------------|----------------|
| Primary Bedroom       | 11' 5" x 9' 2" |
| Secondary Bedroom     | 8' 5" x 9' 0"  |

Floor 3

Dimensions, specifications, layouts, and materials are approximate only and are subject to change without notice. Tile patterns may vary. Window size and location may vary. Actual usable floor space may vary from stated floor areas. Ceiling heights may vary and may not be uniform and could be affected. Bulkheads required for mechanical purposes such as kitchen and washroom exhausts and heating and cooling ducts have not been indicated. Sales and Marketing Consultant: RAD Marketing, E. & O. E.

A PROJECT BY

RAD MARKETING