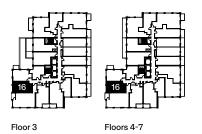

#### Specifications

| Bedrooms   | 1                                |
|------------|----------------------------------|
| Bathrooms  | 1                                |
| Extras     | Barrier-free Suite, Den, Balcony |
| Interior   | 590 Square Feet                  |
| Exterior   | 55 Square Feet                   |
| Total Area | 645 Square Feet                  |
|            |                                  |

| Dimensions            |                |
|-----------------------|----------------|
| Kitchen/Living/Dining | 24' 3" x 9' 8" |
| Primary Bedroom       | 13' 7" x 9' 0" |
| Den                   | 7' 7" x 7' 3"  |

Floor 3

Floors 4-7

Dimensions, specifications, layouts, and materials are approximate only and are subject to change without notice. Tile patterns may vary. Window size and location may vary. Actual usable floor space may vary from stated floor areas. Ceiling heights may vary and may not be uniform and could be affected. Bulkheads required for mechanical purposes such as kitchen and washroom exhausts and heating and cooling ducts have not been indicated. Sales and Marketing Consultant: RAD Marketing, E. & O. E.