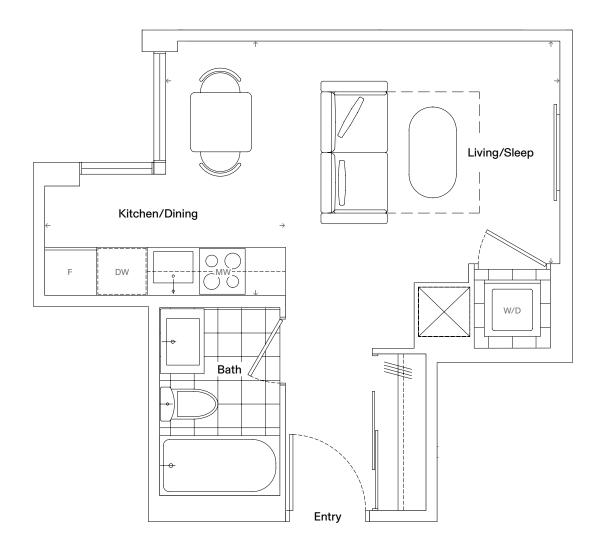

# ST-01

# SpecificationsDimensionsBedroomsStudioKitchen/Dining10' 0" x 10' 7"Bathrooms1Living/Sleep16' 4" x 9' 3"Total Area368 Square FeetKitchen/Dining10' 0" x 10' 7"

Dimensions, specifications, layouts, and materials are approximate only and are subject to change without notice. Tile patterns may vary. Window size and location may vary. Actual usable floor space may vary from stated floor areas. Ceiling heights may vary and may not be uniform and could be affected. Bulkheads required for mechanical purposes such as kitchen and washroom exhausts and heating and cooling ducts have not been indicated. Sales and Marketing Consultant: RAD Marketing. E. & O. E.