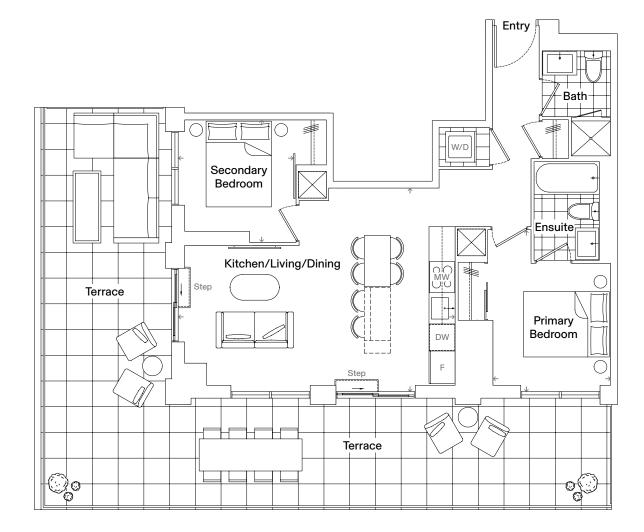

### 2B-06-T

#### Specifications

| Bedrooms   | 2                 |
|------------|-------------------|
| Bathrooms  | 2                 |
| Extras     | Terrace           |
| Interior   | 756 Square Feet   |
| Exterior   | 589 Square Feet   |
| Total Area | 1,345 Square Feet |

| Dimensions            |                 |
|-----------------------|-----------------|
| Kitchen/Living/Dining | 21' 2" x 15' 7" |
| Primary Bedroom       | 9' 0" x 12' 5"  |
| Secondary Bedroom     | 9' 0" x 9' 5"   |

Floor 8

Dimensions, specifications, layouts, and materials are approximate only and are subject to change without notice. Tile patterns may vary. Window size and location may vary. Actual usable floor space may vary from stated floor areas. Ceiling heights may vary and may not be uniform and could be affected. Bulkheads required for mechanical purposes such as kitchen and washroom exhausts and heating and cooling ducts have not been indicated. Sales and Marketing Consultant: RAD Marketing, E. & O. E.