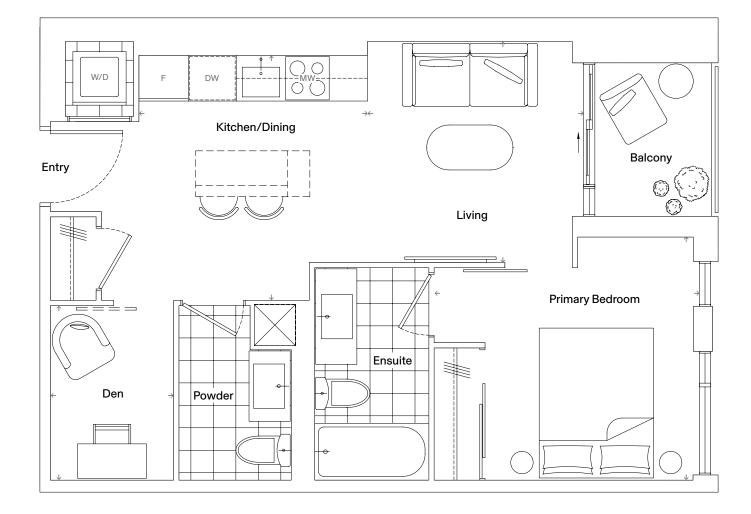

#### Specifications

| Bedrooms   | 1               |  |
|------------|-----------------|--|
| Bathrooms  | 1.5             |  |
| Extras     | Den, Balcony    |  |
| Interior   | 620 Square Feet |  |
| Exterior   | 53 Square Feet  |  |
| Total Area | 673 Square Feet |  |
|            |                 |  |

| Dimensions      |                 |
|-----------------|-----------------|
| Kitchen/Dining  | 10' 0" x 9' 3"  |
| Living          | 9' 6" x 9' 10"  |
| Primary Bedroom | 12' 3" x 8' 10" |
| Den             | 6' 8" x 8' 10"  |
|                 |                 |

Dimensions, specifications, layouts, and materials are approximate only and are subject to change without notice. Tile patterns may vary. Window size and location may vary. Actual usable floor space may vary from stated floor areas. Ceiling heights may vary and may not be uniform and could be affected. Bulkheads required for mechanical purposes such as kitchen and washroom exhausts and heating and cooling ducts have not been indicated. Sales and Marketing Consultant: RAD Marketing, E. & O. E.