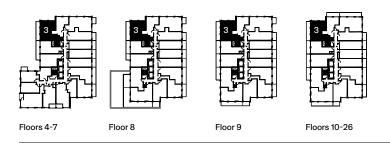

#### Specifications

| Bedrooms   | 2               |
|------------|-----------------|
| Bathrooms  | 2               |
| Extras     | Balcony         |
| Interior   | 686 Square Feet |
| Exterior   | 55 Square Feet  |
| Total Area | 741 Square Feet |

| Kitchen/Living/Dining | 19' 7" x 9' 8" |
|-----------------------|----------------|
| Primary Bedroom       | 11' 5" x 9' 2" |
| Secondary Bedroom     | 8' 5" x 9' 0"  |

Floor 3

Dimensions, specifications, layouts, and materials are approximate only and are subject to change without notice. Tile patterns may vary. Window size and location may vary. Actual usable floor space may vary from stated floor areas. Ceiling heights may vary and may not be uniform and could be affected. Bulkheads required for mechanical purposes such as kitchen and washroom exhausts and heating and cooling ducts have not been indicated. Sales and Marketing Consultant: RAD Marketing, E. & O. E.

A PROJECT BY

RAD MARKETING