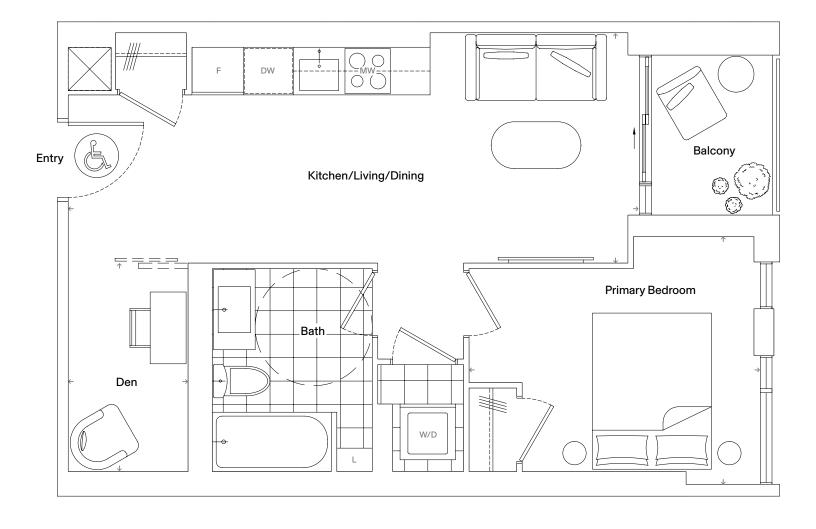

#### Specifications

| Bedrooms   | 1               |
|------------|-----------------|
| Bathrooms  | 1               |
| Extras     | Walk-in Closet  |
| Total Area | 456 Square Feet |

| Kitchen/Living/Dining | 13' 0" x 14' 5" |
|-----------------------|-----------------|
| Primary Bedroom       | 9' 0" x 11' 1"  |

Dimensions, specifications, layouts, and materials are approximate only and are subject to change without notice. Tile patterns may vary. Window size and location may vary. Actual usable floor space may vary from stated floor areas. Ceiling heights may vary and may not be uniform and could be affected. Bulkheads required for mechanical purposes such as kitchen and washroom exhausts and heating and cooling ducts have not been indicated. Sales and Marketing Consultant: RAD Marketing, E. & O. E.