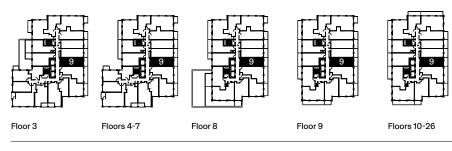

### 2B-09-B2

#### Specifications

| Bedrooms   | 2                           |
|------------|-----------------------------|
| Bathrooms  | 2                           |
| Extras     | Barrier-free Suite, Balcony |
| Interior   | 816 Square Feet             |
| Exterior   | 196 Square Feet             |
| Total Area | 1,012 Square Feet           |
|            |                             |

| Kitchen/Living/Dining | 22' 2" x 12' 5" |
|-----------------------|-----------------|
| Primary Bedroom       | 11' 5" x 11' 4" |
| Secondary Bedroom     | 10' 2" x 9' 10" |

Floors 10-26

Dimensions, specifications, layouts, and materials are approximate only and are subject to change without notice. Tile patterns may vary. Window size and location may vary. Actual usable floor space may vary from stated floor areas. Ceiling heights may vary and may not be uniform and could be affected. Bulkheads required for mechanical purposes such as kitchen and washroom exhausts and heating and cooling ducts have not been indicated. Sales and Marketing Consultant: RAD Marketing, E. & O. E.

A PROJECT BY

RAD MARKETING

() North