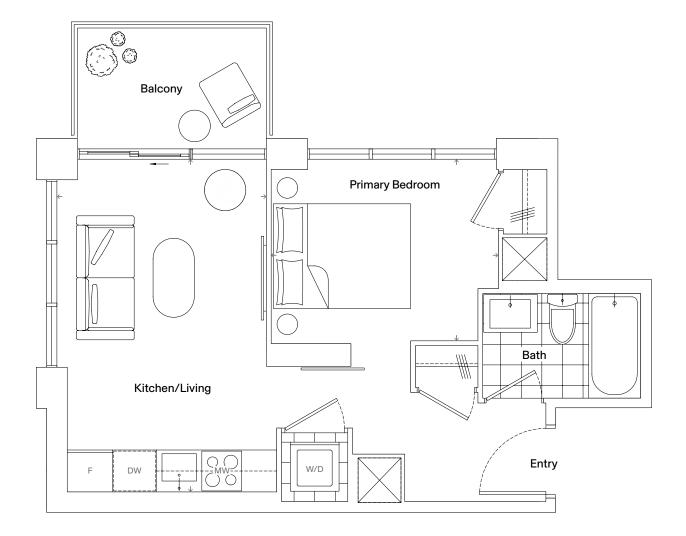

#### Specifications

| Bedrooms   | 1               |
|------------|-----------------|
| Bathrooms  | 1               |
| Extras     | Walk-in Closet  |
| Total Area | 456 Square Feet |

| Kitchen/Living/Dining | 13' 0" x 14' 5" |
|-----------------------|-----------------|
| Primary Bedroom       | 9' 0" x 11' 1"  |

Dimensions, specifications, layouts, and materials are approximate only and are subject to change without notice. Tile patterns may vary. Window size and location may vary. Actual usable floor space may vary from stated floor areas. Ceiling heights may vary and may not be uniform and could be affected. Bulkheads required for mechanical purposes such as kitchen and washroom exhausts and heating and cooling ducts have not been indicated. Sales and Marketing Consultant: RAD Marketing, E. & O. E.