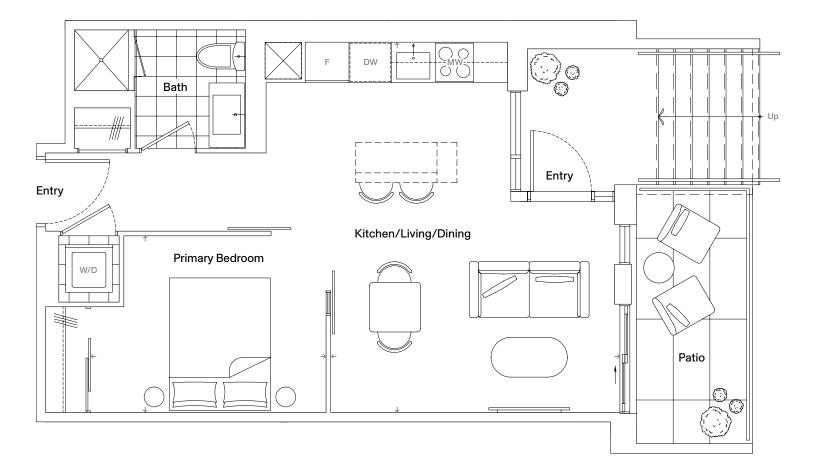

#### Specifications

| Bedrooms   | 1                    |  |
|------------|----------------------|--|
| Bathrooms  | 1                    |  |
| Extras     | Walk-up Suite, Patio |  |
| Interior   | 543 Square Feet      |  |
| Exterior   | 76 Square Feet       |  |
| Total Area | 619 Square Feet      |  |

| Din | nens  | ions  |
|-----|-------|-------|
|     | 10113 | 10113 |

| _ | Kitchen/Living/Dining | 14' 4" x 18' 4" |
|---|-----------------------|-----------------|
| _ | Primary Bedroom       | 11' 8" x 8' 9"  |

() North

Dimensions, specifications, layouts, and materials are approximate only and are subject to change without notice. Tile patterns may vary. Window size and location may vary. Actual usable floor space may vary from stated floor areas. Ceiling heights may vary and may not be uniform and could be affected. Bulkheads required for mechanical purposes such as kitchen and washroom exhausts and heating and cooling ducts have not been indicated. Sales and Marketing Consultant: RAD Marketing, E. & O. E.