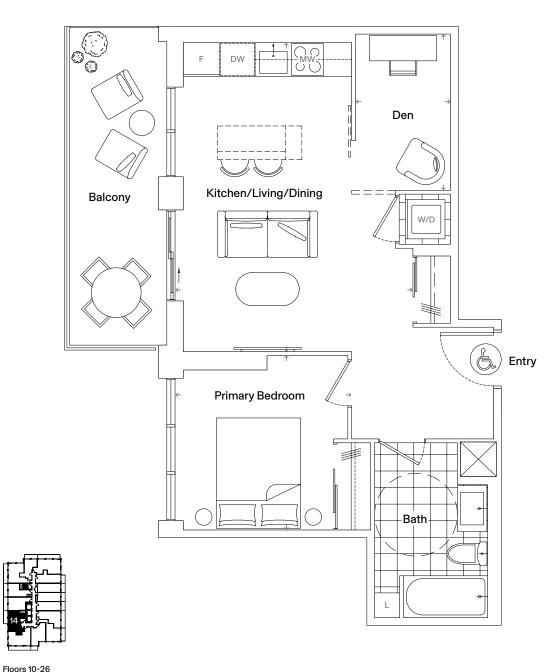

### 1B+D-01-B

#### Specifications

| Bedrooms   | 1               |  |
|------------|-----------------|--|
| Bathrooms  | 1               |  |
| Extras     | Den, Balcony    |  |
| Interior   | 494 Square Feet |  |
| Exterior   | 112 Square Feet |  |
| Total Area | 606 Square Feet |  |

| Dimensions            |                |
|-----------------------|----------------|
| Kitchen/Living/Dining | 18' 3" x 9' 1" |
| Primary Bedroom       | 11' 8" x 9' 1" |
| Den                   | 5' 5" x 8' 5"  |

Floors 10-26

Dimensions, specifications, layouts, and materials are approximate only and are subject to change without notice. Tile patterns may vary. Window size and location may vary. Actual usable floor space may vary from stated floor areas. Ceiling heights may vary and may not be uniform and could be affected. Bulkheads required for mechanical purposes such as kitchen and washroom exhausts and heating and cooling ducts have not been indicated. Sales and Marketing Consultant: RAD Marketing, E. & O. E.