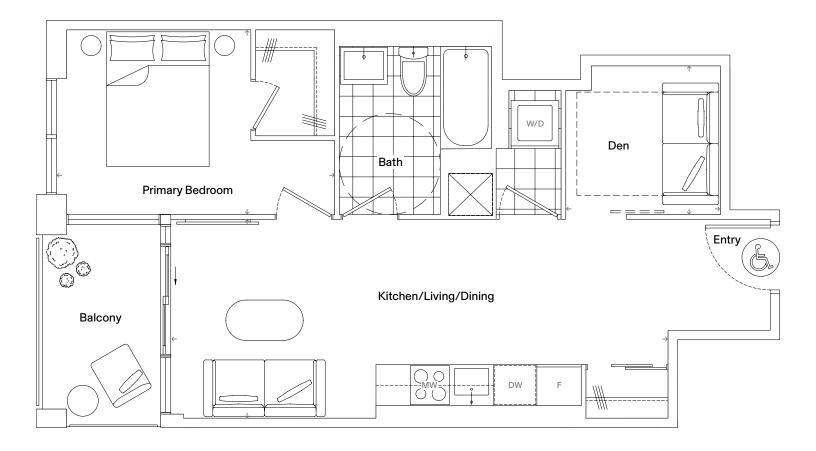

#### Specifications

Floor 3

| Bedrooms   | 1               |
|------------|-----------------|
| Bathrooms  | 1               |
| Extras     | Den, Balcony    |
| Interior   | 647 Square Feet |
| Exterior   | 110 Square Feet |
| Total Area | 757 Square Feet |

| Dimensions            |                 |
|-----------------------|-----------------|
| Kitchen/Living/Dining | 11' 2" x 19' 0" |
| Primary Bedroom       | 10' 1" x 9' 5"  |
| Den                   | 7' 10" x 5' 1"  |

Dimensions, specifications, layouts, and materials are approximate only and are subject to change without notice. Tile patterns may vary. Window size and location may vary. Actual usable floor space may vary from stated floor areas. Ceiling heights may vary and may not be uniform and could be affected. Bulkheads required for mechanical purposes such as kitchen and washroom exhausts and heating and cooling ducts have not been indicated. Sales and Marketing Consultant: RAD Marketing. E. & O. E.

Floor 9

Dimensions, specifications, layouts, and materials are approximate only and are subject to change without notice. Tile patterns may vary. Window size and location may vary. Actual usable floor space may vary from stated floor areas. Ceiling heights may vary and may not be uniform and could be affected. Bulkheads required for mechanical purposes such as kitchen and washroom exhausts and heating and cooling ducts have not been indicated. Sales and Marketing Consultant: RAD Marketing, E. & O. E.