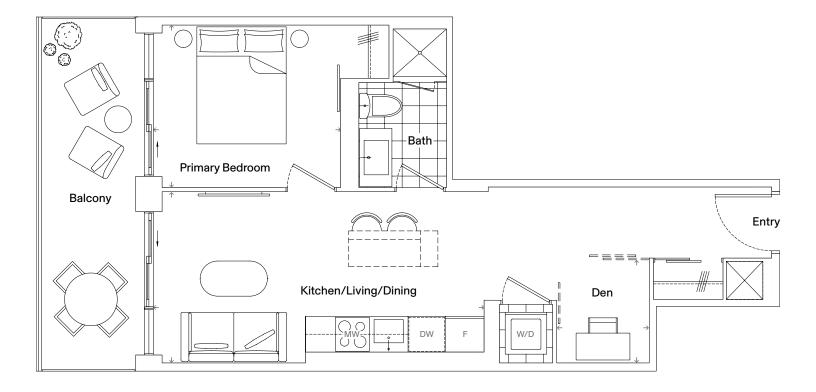

### 1B+D-06

#### Specifications

| Bedrooms   | 1                                |
|------------|----------------------------------|
| Bathrooms  | 1                                |
| Extras     | Barrier-free Suite, Den, Balcony |
| Interior   | 546 Square Feet                  |
| Exterior   | 34 Square Feet                   |
| Total Area | 580 Square Feet                  |

| Kitchen/Living/Dining | 24' 0" x 9' 8"  |
|-----------------------|-----------------|
| Primary Bedroom       | 12' 3" x 10' 5" |
| Den                   | 5' 0" x 8' 9"   |

Floor 2

Dimensions, specifications, layouts, and materials are approximate only and are subject to change without notice. Tile patterns may vary. Window size and location may vary. Actual usable floor space may vary from stated floor areas. Ceiling heights may vary and may not be uniform and could be affected. Bulkheads required for mechanical purposes such as kitchen and washroom exhausts and heating and cooling ducts have not been indicated. Sales and Marketing Consultant: RAD Marketing, E. & O. E.

A PROJECT BY

RAD MARKETING