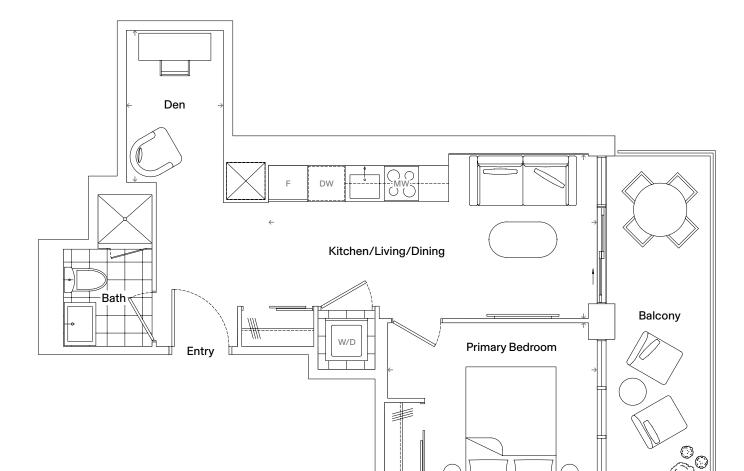

#### Specifications

Floor 3

| Bedrooms   | 1               |
|------------|-----------------|
| Bathrooms  | 1               |
| Extras     | Den, Balcony    |
| Interior   | 647 Square Feet |
| Exterior   | 110 Square Feet |
| Total Area | 757 Square Feet |

| Dimensions            |                 |
|-----------------------|-----------------|
| Kitchen/Living/Dining | 11' 2" x 19' 0" |
| Primary Bedroom       | 10' 1" x 9' 5"  |
| Den                   | 7' 10" x 5' 1"  |