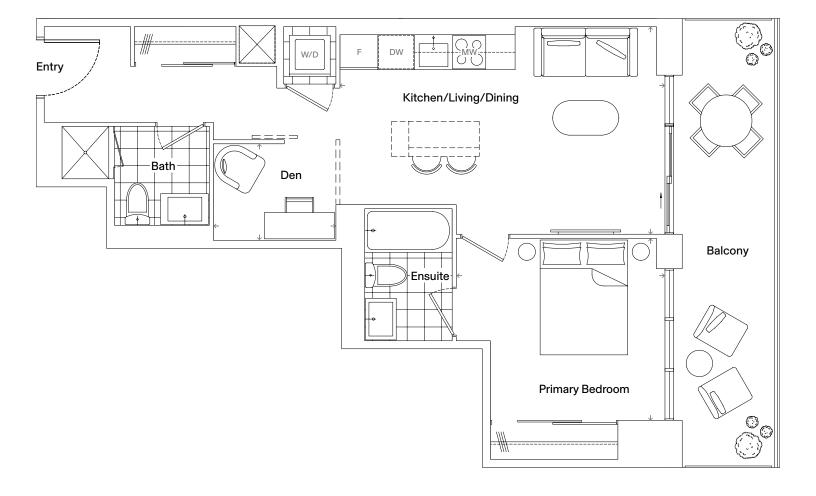

### 1B+D-11-B1

#### Specifications

| Bedrooms   | 1               |  |
|------------|-----------------|--|
| Bathrooms  | 1.5             |  |
| Extras     | Den, Balcony    |  |
| Interior   | 620 Square Feet |  |
| Exterior   | 53 Square Feet  |  |
| Total Area | 673 Square Feet |  |
|            |                 |  |

| Dimensions      |                 |
|-----------------|-----------------|
| Kitchen/Dining  | 10' 0" x 9' 3"  |
| Living          | 9' 6" x 9' 10"  |
| Primary Bedroom | 12' 3" x 8' 10" |
| Den             | 6' 8" x 8' 10"  |
|                 |                 |

Dimensions, specifications, layouts, and materials are approximate only and are subject to change without notice. Tile patterns may vary. Window size and location may vary. Actual usable floor space may vary from stated floor areas. Ceiling heights may vary and may not be uniform and could be affected. Bulkheads required for mechanical purposes such as kitchen and washroom exhausts and heating and cooling ducts have not been indicated. Sales and Marketing Consultant: RAD Marketing, E. & O. E.