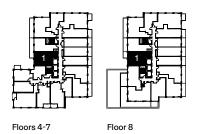

Floor 3

Floors 4-7

Dimensions, specifications, layouts, and materials are approximate only and are subject to change without notice. Tile patterns may vary. Window size and location may vary. Actual usable floor space may vary from stated floor areas. Ceiling heights may vary and may not be uniform and could be affected. Bulkheads required for mechanical purposes such as kitchen and washroom exhausts and heating and cooling ducts have not been indicated. Sales and Marketing Consultant: RAD Marketing, E. & O. E.