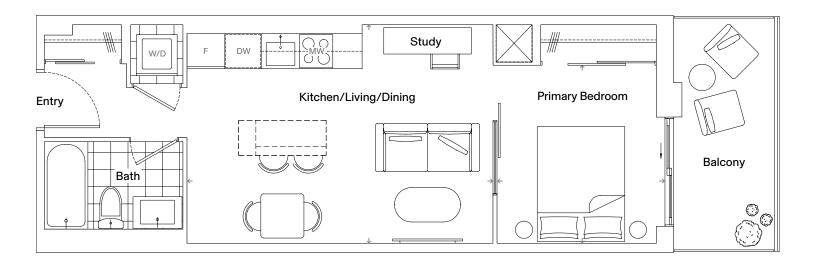

#### Specifications

| Bedrooms   | 1               |  |
|------------|-----------------|--|
| Bathrooms  | 1               |  |
| Extras     | Study, Balcony  |  |
| Interior   | 484 Square Feet |  |
| Exterior   | 80 Square Feet  |  |
| Total Area | 564 Square Feet |  |

| <b>D</b> ' |        |
|------------|--------|
| Dime       | nsions |

| Kitchen/Living/Dining | 17' 6" x 12' 6" |
|-----------------------|-----------------|
| Primary Bedroom       | 9' 7" x 10' 2"  |