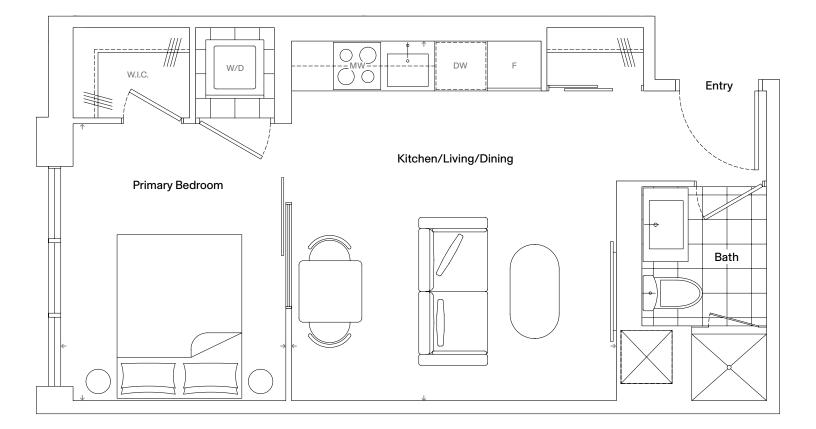

#### Specifications

| Bedrooms   | 1               |
|------------|-----------------|
| Bathrooms  | 1               |
| Extras     | Walk-in Closet  |
| Total Area | 456 Square Feet |

| Kitchen/Living/Dining | 13' 0" x 14' 5" |
|-----------------------|-----------------|
| Primary Bedroom       | 9' 0" x 11' 1"  |

Dimensions, specifications, layouts, and materials are approximate only and are subject to change without notice. Tile patterns may vary. Window size and location may vary. Actual usable floor space may vary from stated floor areas. Ceiling heights may vary and may not be uniform and could be affected. Bulkheads required for mechanical purposes such as kitchen and washroom exhausts and heating and cooling ducts have not been indicated. Sales and Marketing Consultant: RAD Marketing, E. & O. E.