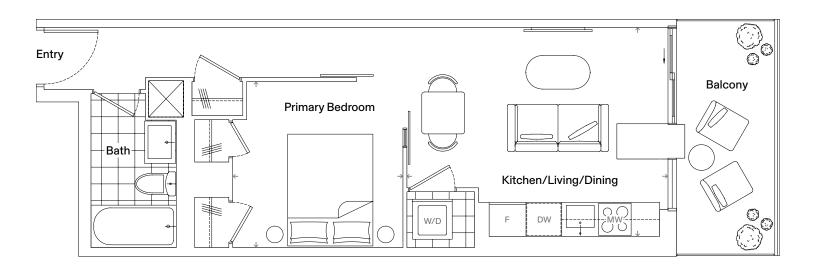

#### Specifications

| Bedrooms   | 1               |
|------------|-----------------|
| Bathrooms  | 1               |
| Extras     | Balcony         |
| Interior   | 483 Square Feet |
| Exterior   | 82 Square Feet  |
| Total Area | 565 Square Feet |

| -    |     |      |     |
|------|-----|------|-----|
| L)ii | mei | nsin | าทร |
|      |     |      |     |

| Kitchen/Living/Dining | 15' 4" x 12' 3" |
|-----------------------|-----------------|
| Primary Bedroom       | 10' 0" x 9' 9"  |

A PROJECT E Dimensions, specifications, layouts, and materials are approximate only and are subject to change without notice. Tile patterns may vary. Window size and location may vary. Actual usable floor space may vary from stated floor areas. Ceiling heights may vary and may not be uniform and could be affected. Bulkheads required for mechanical purposes such as kitchen and washroom exhausts and heating and cooling ducts have not been indicated. Sales and Marketing Consultant: RAD Marketing, E. & O. E.