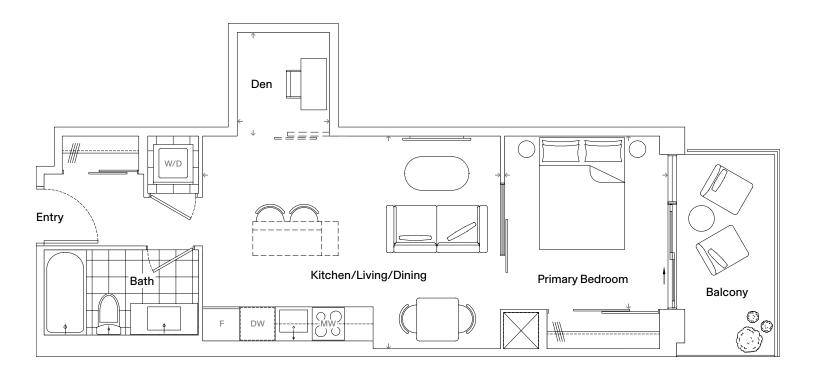

#### Specifications

| Bedrooms   | 1               |
|------------|-----------------|
| Bathrooms  | 1               |
| Extras     | Walk-in Closet  |
| Total Area | 456 Square Feet |

| Kitchen/Living/Dining | 13' 0" x 14' 5" |
|-----------------------|-----------------|
| Primary Bedroom       | 9' 0" x 11' 1"  |

Dimensions, specifications, layouts, and materials are approximate only and are subject to change without notice. Tile patterns may vary. Window size and location may vary. Actual usable floor space may vary from stated floor areas. Ceiling heights may vary and may not be uniform and could be affected. Bulkheads required for mechanical purposes such as kitchen and washroom exhausts and heating and cooling ducts have not been indicated. Sales and Marketing Consultant: RAD Marketing, E. & O. E.