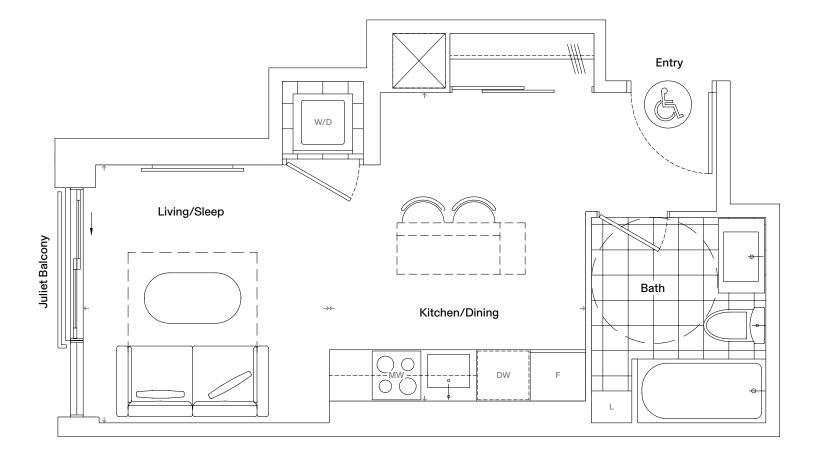

#### Specifications

| Bedrooms   | Studio                             |
|------------|------------------------------------|
| Bathrooms  | 1                                  |
| Extras     | Barrier-free Suite, Juliet Balcony |
| Total Area | 378 Square Feet                    |

#### Dimensions

| Kitchen/Dining | 10' 0" x 12' 0" |
|----------------|-----------------|
| Living/Sleep   | 9' 7" x 10' 1"  |

Dimensions, specifications, layouts, and materials are approximate only and are subject to change without notice. Tile patterns may vary. Window size and location may vary. Actual usable floor space may vary from stated floor areas. Ceiling heights may vary and may not be uniform and could be affected. Bulkheads required for mechanical purposes such as kitchen and washroom exhausts and heating and cooling ducts have not been indicated. Sales and Marketing Consultant: RAD Marketing, E. & O. E.