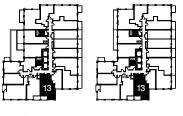

### 1B+D-09

#### Specifications

| Bedrooms   | 1                                |
|------------|----------------------------------|
| Bathrooms  | 1                                |
| Extras     | Barrier-free Suite, Den, Balcony |
| Interior   | 590 Square Feet                  |
| Exterior   | 55 Square Feet                   |
| Total Area | 645 Square Feet                  |
|            |                                  |

| Dimensions            |                |
|-----------------------|----------------|
| Kitchen/Living/Dining | 24' 3" x 9' 8" |
| Primary Bedroom       | 13' 7" x 9' 0" |
| Den                   | 7' 7" x 7' 3"  |

Floor 3

Floors 4-7

Dimensions, specifications, layouts, and materials are approximate only and are subject to change without notice. Tile patterns may vary. Window size and location may vary. Actual usable floor space may vary from stated floor areas. Ceiling heights may vary and may not be uniform and could be affected. Bulkheads required for mechanical purposes such as kitchen and washroom exhausts and heating and cooling ducts have not been indicated. Sales and Marketing Consultant: RAD Marketing, E. & O. E.