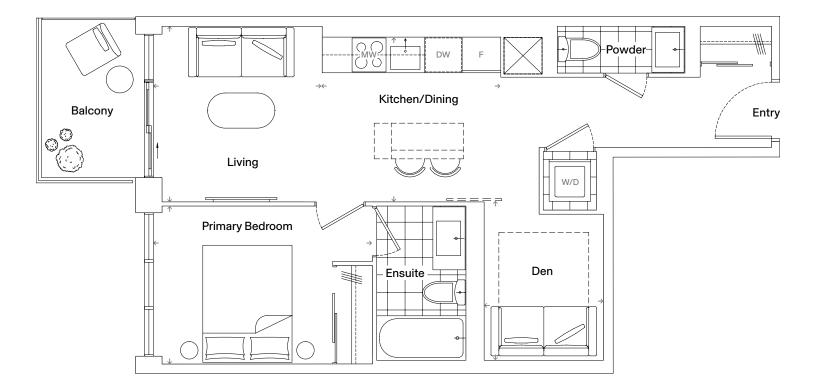

#### Specifications

| Bedrooms   | 1               |
|------------|-----------------|
| Bathrooms  | 1               |
| Extras     | Balcony         |
| Interior   | 483 Square Feet |
| Exterior   | 82 Square Feet  |
| Total Area | 565 Square Feet |

| -    |     |      |     |
|------|-----|------|-----|
| L)ii | mei | nsin | าทร |
|      |     |      |     |

| Kitchen/Living/Dining | 15' 4" x 12' 3" |
|-----------------------|-----------------|
| Primary Bedroom       | 10' 0" x 9' 9"  |

A PROJECT E Dimensions, specifications, layouts, and materials are approximate only and are subject to change without notice. Tile patterns may vary. Window size and location may vary. Actual usable floor space may vary from stated floor areas. Ceiling heights may vary and may not be uniform and could be affected. Bulkheads required for mechanical purposes such as kitchen and washroom exhausts and heating and cooling ducts have not been indicated. Sales and Marketing Consultant: RAD Marketing, E. & O. E.