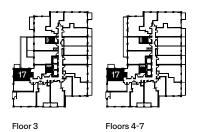

#### Specifications

| Bedrooms   | 1                                |
|------------|----------------------------------|
| Bathrooms  | 1                                |
| Extras     | Barrier-free Suite, Den, Balcony |
| Interior   | 590 Square Feet                  |
| Exterior   | 55 Square Feet                   |
| Total Area | 645 Square Feet                  |
|            |                                  |

| Dimensions            |                |
|-----------------------|----------------|
| Kitchen/Living/Dining | 24' 3" x 9' 8" |
| Primary Bedroom       | 13' 7" x 9' 0" |
| Den                   | 7' 7" x 7' 3"  |

Floor 3

Floors 4-7

Dimensions, specifications, layouts, and materials are approximate only and are subject to change without notice. Tile patterns may vary. Window size and location may vary. Actual usable floor space may vary from stated floor areas. Ceiling heights may vary and may not be uniform and could be affected. Bulkheads required for mechanical purposes such as kitchen and washroom exhausts and heating and cooling ducts have not been indicated. Sales and Marketing Consultant: RAD Marketing, E. & O. E.