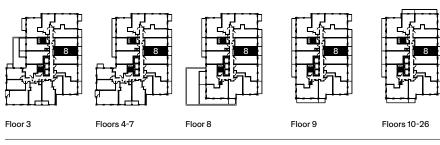

#### Specifications

Floor 3

| Bedrooms   | 1               |
|------------|-----------------|
| Bathrooms  | 1               |
| Extras     | Den, Balcony    |
| Interior   | 647 Square Feet |
| Exterior   | 110 Square Feet |
| Total Area | 757 Square Feet |

Floor 9

Dimensions, specifications, layouts, and materials are approximate only and are subject to change without notice. Tile patterns may vary. Window size and location may vary. Actual usable floor space may vary from stated floor areas. Ceiling heights may vary and may not be uniform and could be affected. Bulkheads required for mechanical purposes such as kitchen and washroom exhausts and heating and cooling ducts have not been indicated. Sales and Marketing Consultant: RAD Marketing, E. & O. E.

| Kitchen/Living/Dining | 24' 0" x 9' 8"  |
|-----------------------|-----------------|
| Primary Bedroom       | 12' 3" x 10' 5" |
| Den                   | 5' 0" x 8' 9"   |

Floor 2

Dimensions, specifications, layouts, and materials are approximate only and are subject to change without notice. Tile patterns may vary. Window size and location may vary. Actual usable floor space may vary from stated floor areas. Ceiling heights may vary and may not be uniform and could be affected. Bulkheads required for mechanical purposes such as kitchen and washroom exhausts and heating and cooling ducts have not been indicated. Sales and Marketing Consultant: RAD Marketing, E. & O. E.

Floor 3

Floors 4-7

Dimensions, specifications, layouts, and materials are approximate only and are subject to change without notice. Tile patterns may vary. Window size and location may vary. Actual usable floor space may vary from stated floor areas. Ceiling heights may vary and may not be uniform and could be affected. Bulkheads required for mechanical purposes such as kitchen and washroom exhausts and heating and cooling ducts have not been indicated. Sales and Marketing Consultant: RAD Marketing, E. & O. E.

Floor 2

Dimensions, specifications, layouts, and materials are approximate only and are subject to change without notice. Tile patterns may vary. Window size and location may vary. Actual usable floor space may vary from stated floor areas. Ceiling heights may vary and may not be uniform and could be affected. Bulkheads required for mechanical purposes such as kitchen and washroom exhausts and heating and cooling ducts have not been indicated. Sales and Marketing Consultant: RAD Marketing, E. & O. E.

Floors 10-26

Dimensions, specifications, layouts, and materials are approximate only and are subject to change without notice. Tile patterns may vary. Window size and location may vary. Actual usable floor space may vary from stated floor areas. Ceiling heights may vary and may not be uniform and could be affected. Bulkheads required for mechanical purposes such as kitchen and washroom exhausts and heating and cooling ducts have not been indicated. Sales and Marketing Consultant: RAD Marketing, E. & O. E.